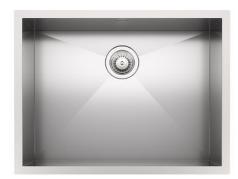

### **Armored Sink 26" x 20" - U/M**

Kitchen Sinks

Code: 1238 660

AISI 304 Stainless steel Satin finish Undermount x cross bending for easy water draining

#### **DETAILS**

| Edge/Installation Type | Undermount               |
|------------------------|--------------------------|
| Series                 | Quadra Armored           |
| Texture                | Satin                    |
| Material               | AISI 304 stainless steel |
| Thickness              | 16 Gauge (1.5 mm)        |
| Overall dimensions     | 26" x 20"                |
| Bowls dimensions       | 1 bowl 24" x 18"         |
| Bowls depth            | 10"                      |
|                        |                          |