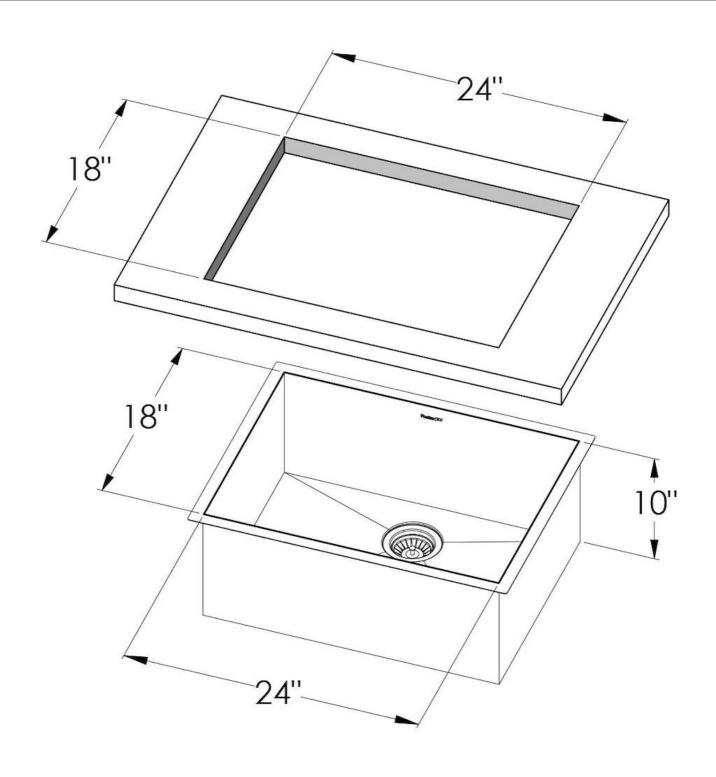

#### **DETAILS**

| Edge/Installation Type | Undermount               |
|------------------------|--------------------------|
| Series                 | Quadra Armored           |
| Texture                | Satin                    |
| Material               | AISI 304 stainless steel |
| Thickness              | 16 Gauge (1.5 mm)        |
| Overall dimensions     | 26" x 20"                |
| Bowls dimensions       | 1 bowl 24" x 18"         |
| Bowls depth            | 10"                      |
|                        |                          |

| Cut out                   | 24" x 18"                                                                                                                                                                                                                                                        |
|---------------------------|------------------------------------------------------------------------------------------------------------------------------------------------------------------------------------------------------------------------------------------------------------------|
| Waste fitting type        | 3 $^{1/2^{\circ}}$ - with stainless steel basket                                                                                                                                                                                                                 |
| Bowls bottom              | X cross bending for easy water draining                                                                                                                                                                                                                          |
| Underside                 | Protected with heavy duty undercoating                                                                                                                                                                                                                           |
| Fixing system             | Undermount fixing kit (brass insert and clips)                                                                                                                                                                                                                   |
| FEATURES                  |                                                                                                                                                                                                                                                                  |
| Diamond-shape bottom      | The draining of water is an important feature in a sink, and it's always taken good care of in Foster products. In the bent-welded sinks, which would have a flat bottom, the proper draining is guaranteed by the elegant beveling, which helps the water flow. |
| High thickness            | 1.5 mm thick steel. A significant thickness, which guarantees the maximum sturdiness and durability.                                                                                                                                                             |
| Basket 3,5" waste fitting | The drain is equipped with a large 3.5" drain, with the practical basket cap that prevents the discharge of solid parts.                                                                                                                                         |