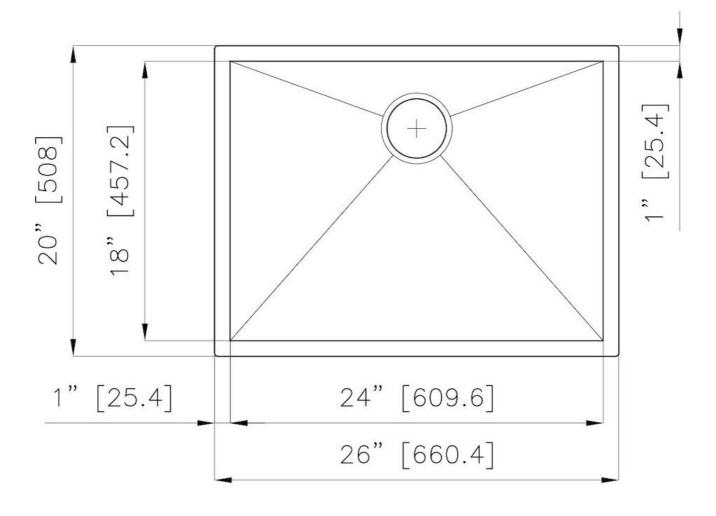

#### **DETAILS**

| Edge/Installation Type | Undermount               |
|------------------------|--------------------------|
| Series                 | Quadra Armored           |
| Texture                | Satin                    |
| Material               | AISI 304 stainless steel |
| Thickness              | 16 Gauge (1.5 mm)        |
| Overall dimensions     | 26" x 20"                |
| Bowls dimensions       | 1 bowl 24" x 18"         |
| Bowls depth            | 10"                      |
|                        |                          |

| Cut out                   | 24" x 18"                                                                                                                                                                                                                                                        |
|---------------------------|------------------------------------------------------------------------------------------------------------------------------------------------------------------------------------------------------------------------------------------------------------------|
| Waste fitting type        | 3 $^{1/2^{\circ}}$ - with stainless steel basket                                                                                                                                                                                                                 |
| Bowls bottom              | X cross bending for easy water draining                                                                                                                                                                                                                          |
| Underside                 | Protected with heavy duty undercoating                                                                                                                                                                                                                           |
| Fixing system             | Undermount fixing kit (brass insert and clips)                                                                                                                                                                                                                   |
| FEATURES                  |                                                                                                                                                                                                                                                                  |
| Diamond-shape bottom      | The draining of water is an important feature in a sink, and it's always taken good care of in Foster products. In the bent-welded sinks, which would have a flat bottom, the proper draining is guaranteed by the elegant beveling, which helps the water flow. |
| High thickness            | 1.5 mm thick steel. A significant thickness, which guarantees the maximum sturdiness and durability.                                                                                                                                                             |
| Basket 3,5" waste fitting | The drain is equipped with a large 3.5" drain, with the practical basket cap that prevents the discharge of solid parts.                                                                                                                                         |