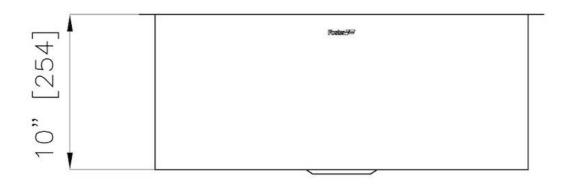

#### **DETAILS**

| Edge/Installation Type | Undermount               |
|------------------------|--------------------------|
| Series                 | Quadra Armored           |
| Texture                | Satin                    |
| Material               | AISI 304 stainless steel |
| Thickness              | 16 Gauge (1.5 mm)        |
| Overall dimensions     | 26" x 20"                |
| Bowls dimensions       | 1 bowl 24" x 18"         |
| Bowls depth            | 10"                      |
|                        |                          |